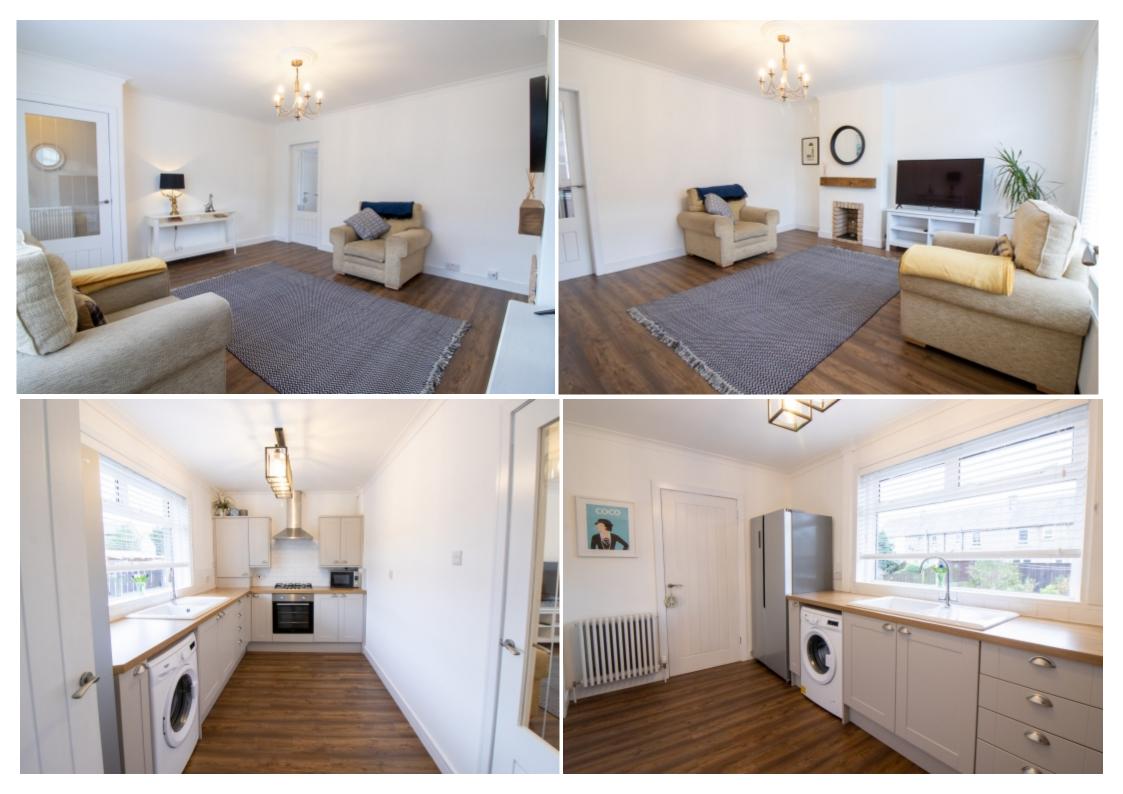

On entering the property the hallway gives access to the lounge, with stairs leading to the first floor accommodation. The spacious lounge has been tastefully decorated and and has a large window overlooking the front. Off the lounge the beautiful modern kitchen has been finished to a high standard with a range of base and wall units and contrasting wood effect worktop. Integrated appliances include oven and gas hob, with additional space provided for free standing appliances. A rear porch offers access to the garden and large storage cupboard

All blinds, light fittings and integrated appliances in the kitchen are included as well as the American style fridge freezer washing machine.

Lounge (4.27m x 4.19m) Kitchen (4.27m x 2.29m) Bedroom 1 (4.29m x 3.26m) Bedroom 2 (3.27m x 3.23m) Shower Room (2.10m x 1.80m)