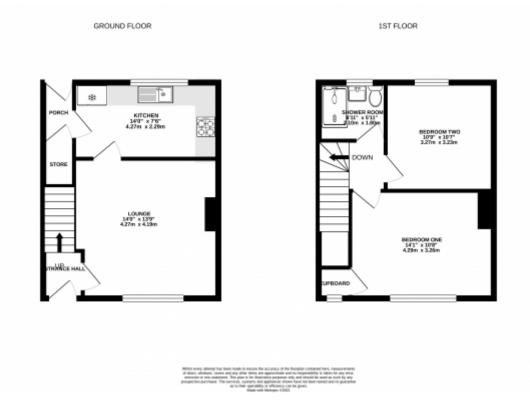

All blinds, light fittings and integrated appliances in the kitchen are included as well as the American style fridge freezer washing machine.

Lounge (4.27m x 4.19m) Kitchen (4.27m x 2.29m) Bedroom 1 (4.29m x 3.26m) Bedroom 2 (3.27m x 3.23m) Shower Room (2.10m x 1.80m)

This floorplan is for illustrative purposes only and the location of doors, windows and other items are approximate.

Agents notes: All measurements are approximate and for general guidance only and whilst every attempt has been made to ensure accuracy, they must not be relied on. The fixtures, fittings and appliances referred to have not been tested and therefore no guarantee can be given that they are in working order. Internal photographs are reproduced for general information and it must not be inferred that any item shown is included with the property. Copyright © 2024 LARN - LARN1903008 Registered Office: ,