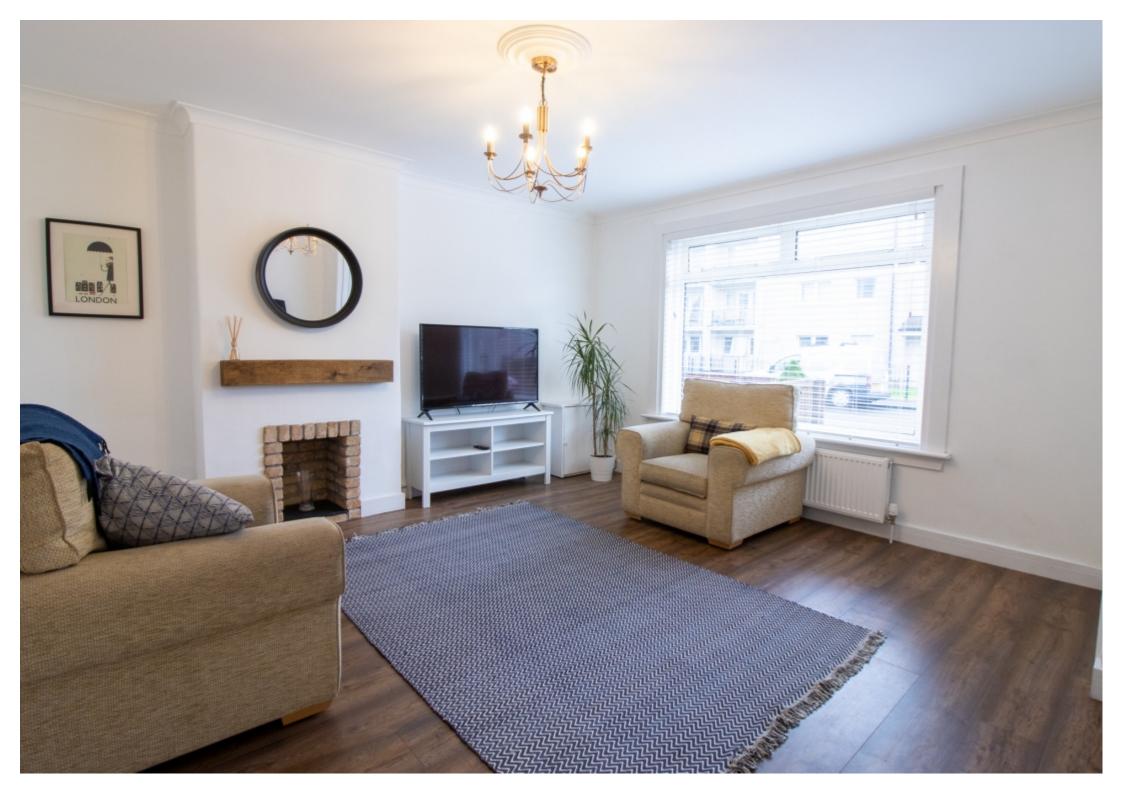

On entering the property the hallway gives access to the lounge, with stairs leading to the first floor accommodation. The spacious lounge has been tastefully decorated and and has a large window overlooking the front. Off the lounge the beautiful modern kitchen has been finished to a high standard with a range of base and wall units and contrasting wood effect worktop. Integrated appliances include oven and gas hob, with additional space provided for free standing appliances. A rear porch offers access to the garden and large storage cupboard