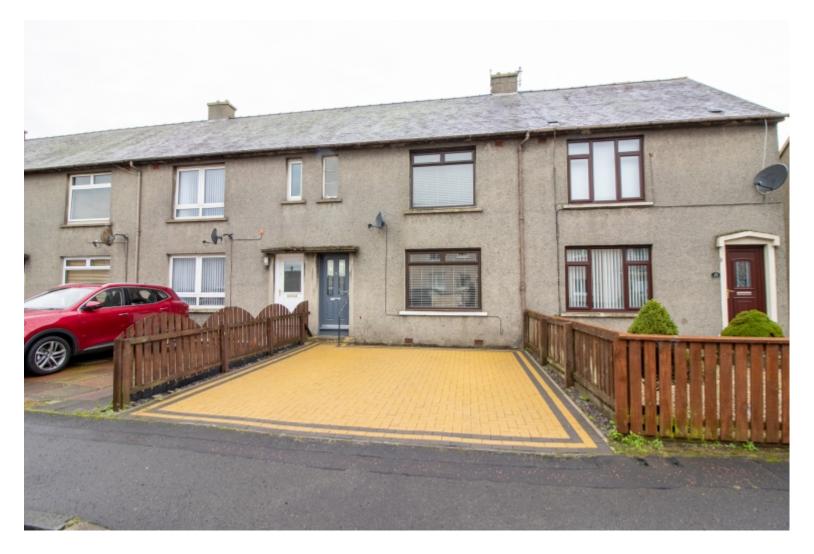

# £108,000 Offers Over

Almond Road, Balckburn, EH47

Terraced House | 2 Bedrooms | 1 Bathroom

01501 486123

www.strathavonproperties.co.uk

Externally to the front the garden is mono blocked to provide off street parking, and to the rear the garden is a mixture of paved patio area and turfed section bordered with shrubs. A shed offers handy external storage.