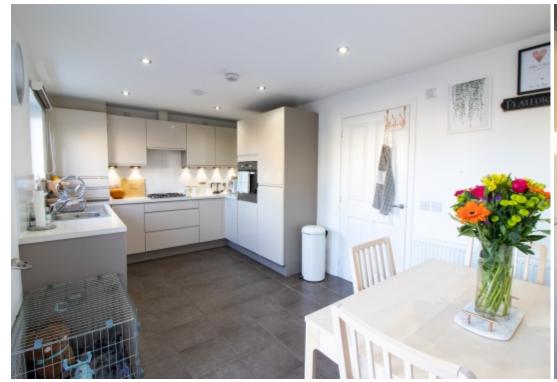

Internal accommodation comprises: Welcoming entrance hall with downstairs WC and large storage cupboard. The striking dining kitchen has been kitted out with a range of integrated appliances including, fridge freezer, washing machine, dishwasher, oven and hob. There is space for a good sized dining table and french doors lead out to the rear garden. A well proportioned lounge looks out over the front of the property and is flooded with natural light due to its southerly aspect.