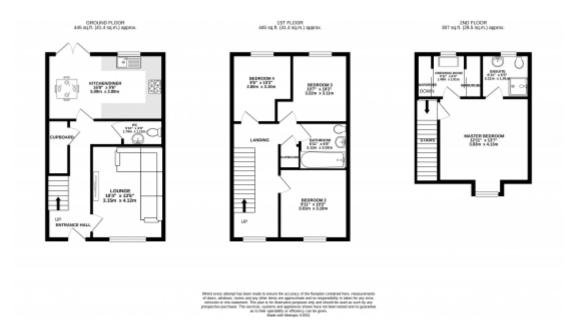

LOUNGE - 4.12m x 3.15m

DINING KITCHEN - 5.09m x 2.89m

WC - 1.79m x 1.12m

MASTER BEDROOM - 4.13m x 3.93m

DRESSING ROOM - 1.91m x 1.49m

EN SUITE - 2.11m x 1.91m

BEDROOM 2 - 3.10m x 3.01m

BEDROOM 3 - 3.22m x 3.11m

BEDROOM 4 - 3.10m x 2.60m

FAMILY BATHROOM - 2.11m x 2.02m

Home Report 16 RP.pdf

This floorplan is for illustrative purposes only and the location of doors, windows and other items are approximate.

Agents notes: All measurements are approximate and for general guidance only and whilst every attempt has been made to ensure accuracy, they must not be relied on. The fixtures, fittings and appliances referred to have not been tested and therefore no guarantee can be given that they are in working order. Internal photographs are reproduced for general information and it must not be inferred that any item shown is included with the property. Copyright © 2024 LARN - LARN1903008 Registered Office: ,