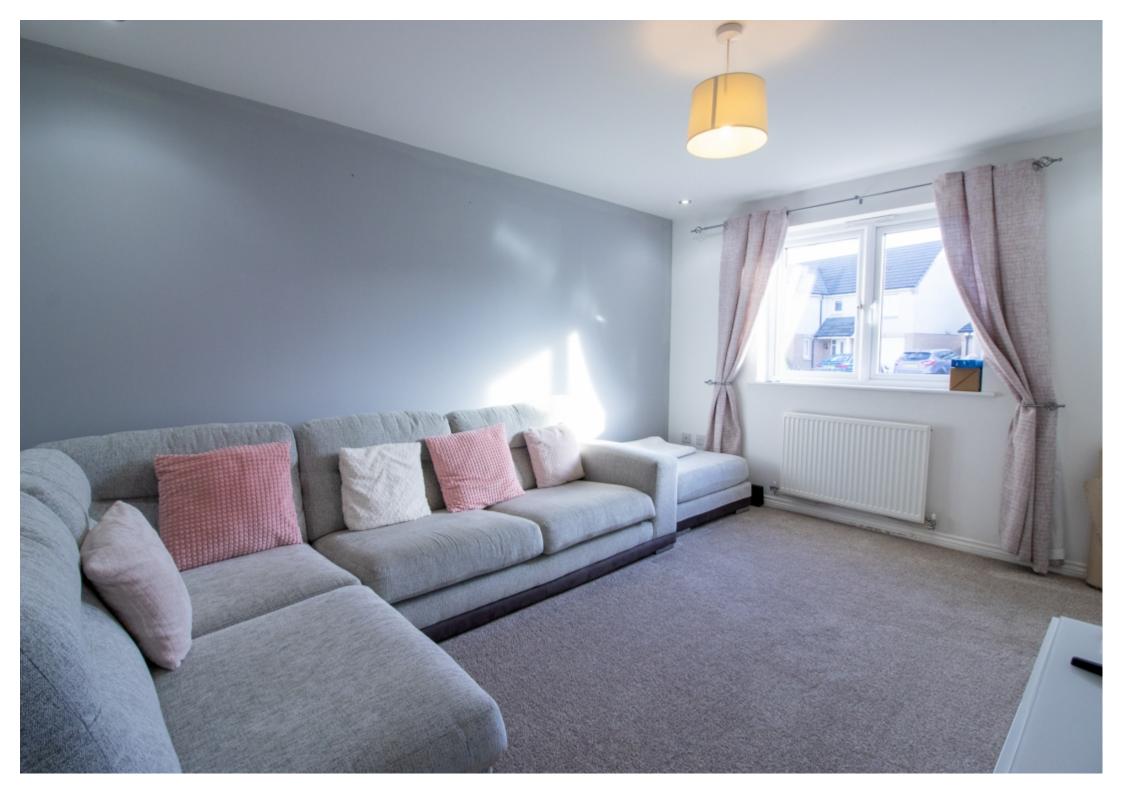

Internal accommodation comprises: Welcoming entrance hall with downstairs WC and large storage cupboard. The striking dining kitchen has been kitted out with a range of integrated appliances including, fridge freezer, washing machine, dishwasher, oven and hob. There is space for a good sized dining table and french doors lead out to the rear garden. A well proportioned lounge looks out over the front of the property and is flooded with natural light due to its southerly aspect.

LOUNGE - 4.12m x 3.15m

DINING KITCHEN - 5.09m x 2.89m

WC - 1.79m x 1.12m

MASTER BEDROOM - 4.13m x 3.93m

DRESSING ROOM - 1.91m x 1.49m

EN SUITE - 2.11m x 1.91m

BEDROOM 2 - 3.10m x 3.01m

BEDROOM 3 - 3.22m x 3.11m