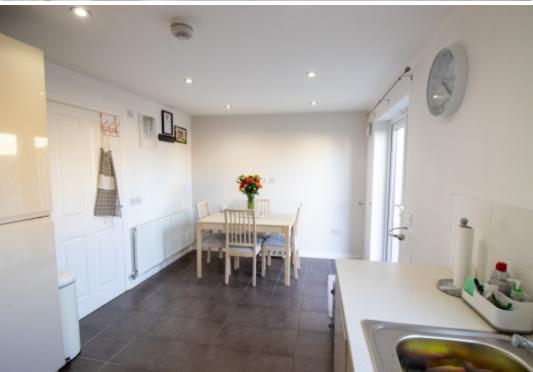

Internal accommodation comprises: Welcoming entrance hall with downstairs WC and large storage cupboard. The striking dining kitchen has been kitted out with a range of integrated appliances including, fridge freezer, washing machine, dishwasher, oven and hob. There is space for a good sized dining table and french doors lead out to the rear garden. A well proportioned lounge looks out over the front of the property and is flooded with natural light due to its southerly aspect.