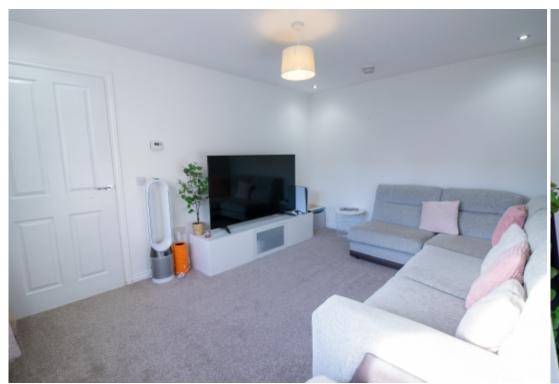

Internal accommodation comprises: Welcoming entrance hall with downstairs WC and large storage cupboard. The striking dining kitchen has been kitted out with a range of integrated appliances including, fridge freezer, washing machine, dishwasher, oven and hob. There is space for a good sized dining table and french doors lead out to the rear garden. A well proportioned lounge looks out over the front of the property and is flooded with natural light due to its southerly aspect.

LOUNGE - 4.12m x 3.15m

DINING KITCHEN - 5.09m x 2.89m

WC - 1.79m x 1.12m

MASTER BEDROOM - 4.13m x 3.93m

DRESSING ROOM - 1.91m x 1.49m

EN SUITE - 2.11m x 1.91m

BEDROOM 2 - 3.10m x 3.01m

BEDROOM 3 - 3.22m x 3.11m