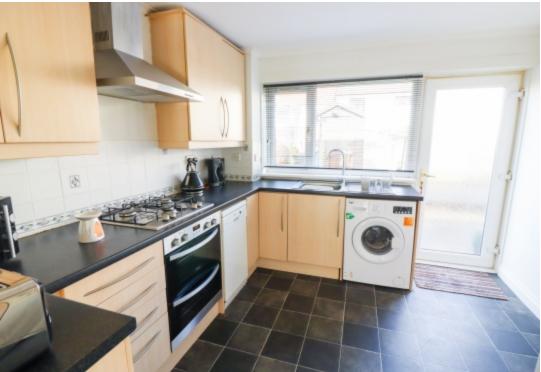

Kitchen

The kitchen is laid out with a great range of base and wall units with contrasting worktop. It further benefits from having integrated oven, hob and extractor fan. The flooring is tiled, and a door leads out to the rear garden.