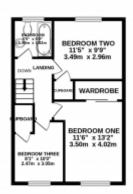

Bedroom 1

A large bright room with built in mirrored wardrobes and window overlooking the front aspect. The flooring is carpeted.

Bedroom 2

Another spacious room with useful built in storage. The flooring is carpeted, and a window overlooks the rear.

Bedroom 3

The third bedroom is again a double with large storage cupboard. The flooring is laminate, and a window overlooks the front aspect.

Bathroom

The fully tiled family bathroom has been finished to a high standard with a contemporary three piece suite, including a bath with centre mixer tap and shower, WC and wash hand basin set within a vanity unit.

Lounge 3.49m x 4.07m

Dining Room 2.40m x 3.68m

Kitchen 3.10m x 3.00m

Bedroom 1 4.02m x 3.50m

Bedroom 2 3.49m x 2.96m

Bedroom 3 3.05m x 2.47m

**Bathroom** 1.92m x 1.82m

Viewings by appointment only.