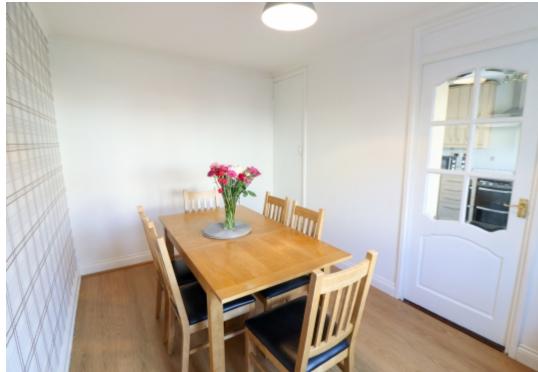

Lounge

Tastefully decorated lounge with a large window looking out over the front garden and bathing the room in natural light. The flooring is laminate.

Dining Room

This well-proportioned room provides an ideal area for both formal and informal dining. A large window overlooks the rear garden and the flooring is laminate.