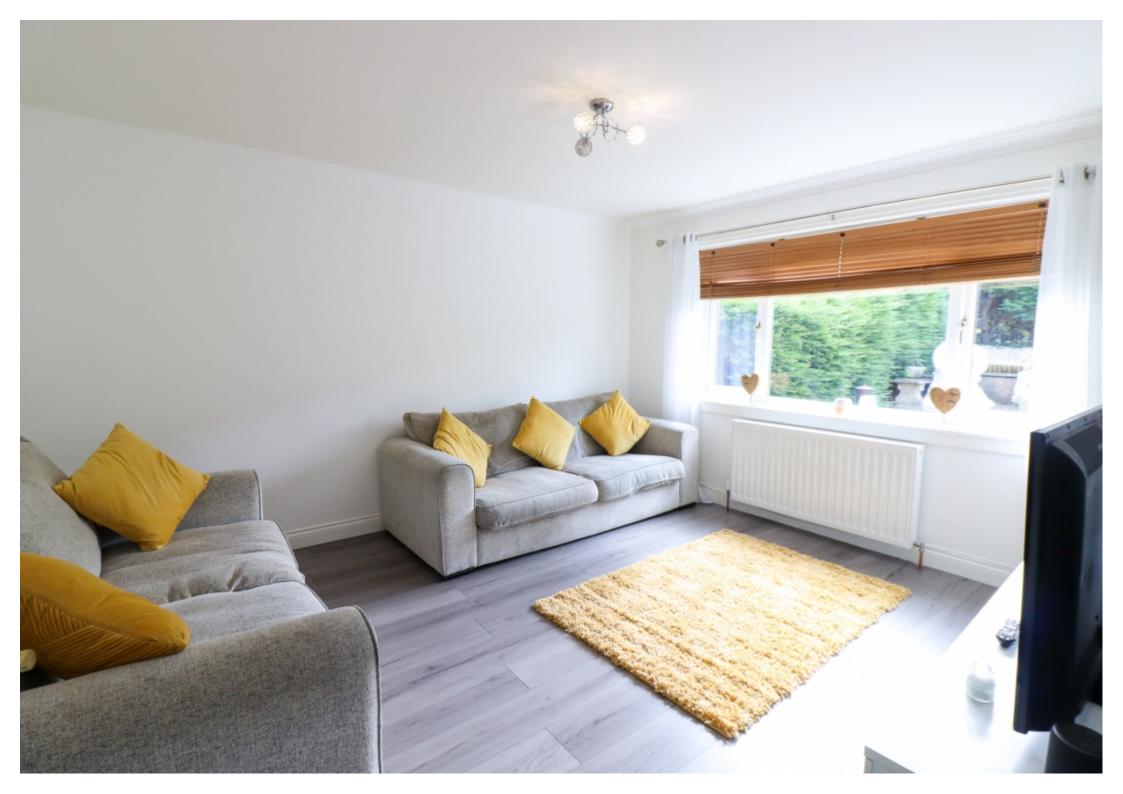

Lounge

Tastefully decorated lounge with a large window looking out over the front garden and bathing the room in natural light. The flooring is laminate.

Dining Room

This well-proportioned room provides an ideal area for both formal and informal dining. A large window overlooks the rear garden and the flooring is laminate.

Lounge 3.49m x 4.07m

Dining Room 2.40m x 3.68m

Kitchen 3.10m x 3.00m

Bedroom 1 4.02m x 3.50m

Bedroom 2 3.49m x 2.96m

Bedroom 3 3.05m x 2.47m

**Bathroom** 1.92m x 1.82m

Viewings by appointment only.