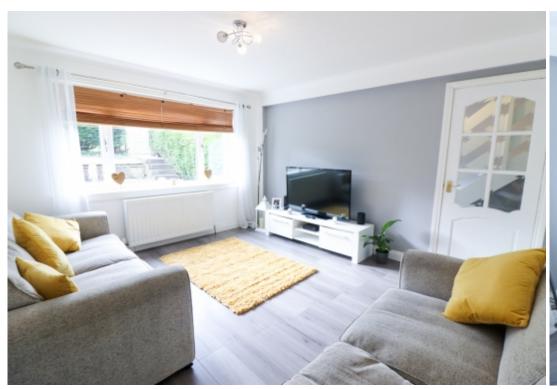

Lounge

Tastefully decorated lounge with a large window looking out over the front garden and bathing the room in natural light. The flooring is laminate.

Dining Room

This well-proportioned room provides an ideal area for both formal and informal dining. A large window overlooks the rear garden and the flooring is laminate.

Lounge 3.49m x 4.07m

Dining Room 2.40m x 3.68m

Kitchen 3.10m x 3.00m

Bedroom 1 4.02m x 3.50m

Bedroom 2 3.49m x 2.96m

Bedroom 3 3.05m x 2.47m

**Bathroom** 1.92m x 1.82m

Viewings by appointment only.