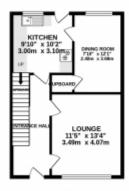

Lounge 3.49m x 4.07m

Dining Room 2.40m x 3.68m

Kitchen 3.10m x 3.00m

Bedroom 1 4.02m x 3.50m

Bedroom 2 3.49m x 2.96m

Bedroom 3 3.05m x 2.47m

**Bathroom** 1.92m x 1.82m

Viewings by appointment only.