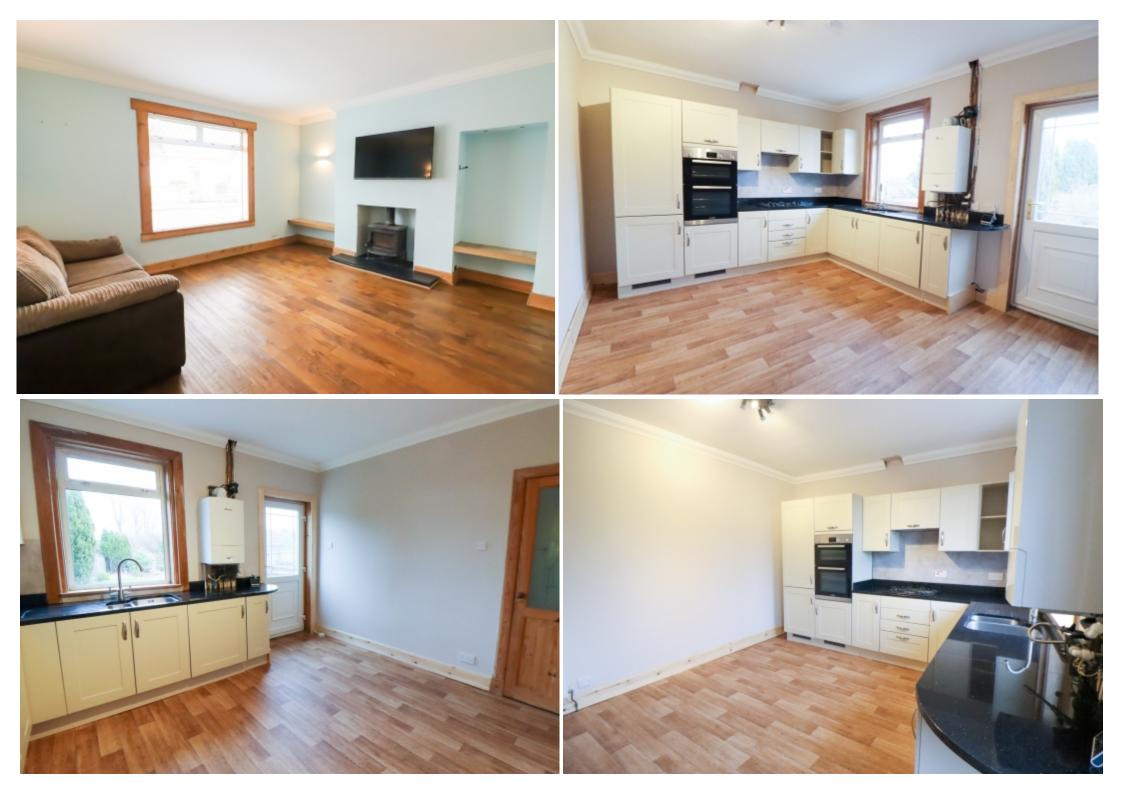

Property comprises; Two reception Rooms, Kitchen Diner, Three Bedrooms (including master ensuite) and Shower Room.

Externally a shared driveway gives access to the off street parking and extensive rear garden.