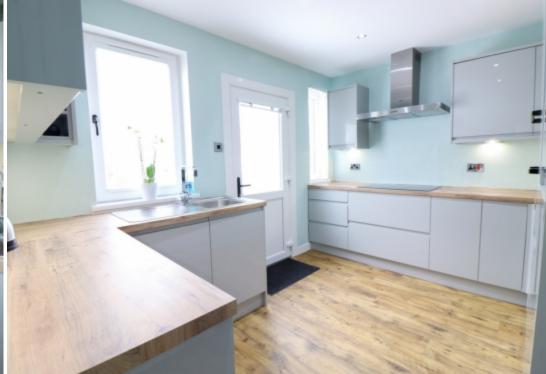

#### **Kitchen**

Stunning modern fitted kitchen that has been designed to make the most of the space through thoughtful positioning of cupboards and integrated appliances. The cupboards are grey high gloss with contrasting real wood worktops. Integrated appliances include: Fridge Freezer, Induction Hob, Double Oven, Dishwasher and Washing Machine. The flooring is laminate.