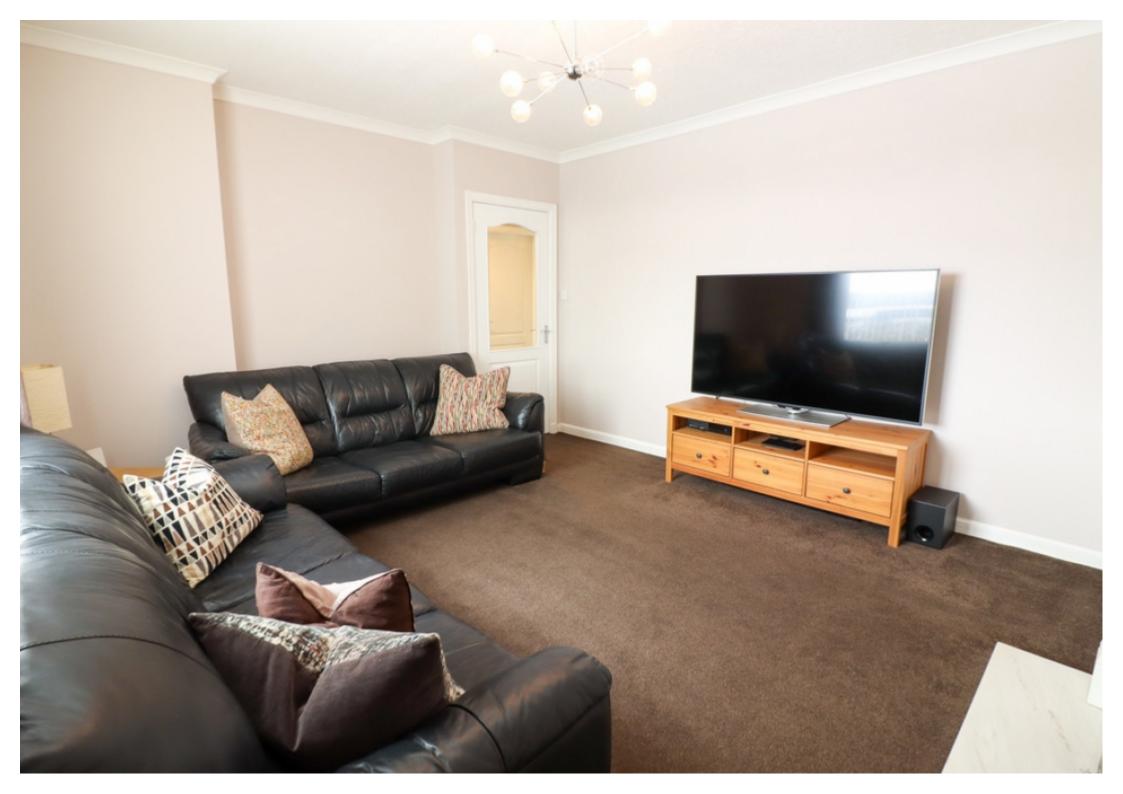

#### Lounge

The spacious lounge is filled with natural light from a window overlooking the front garden. The flooring is carpeted.