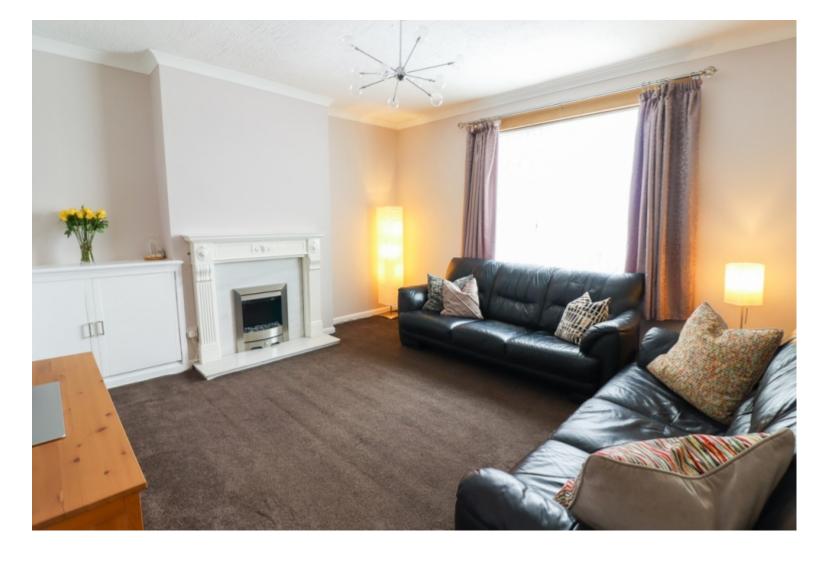

#### Lounge

The spacious lounge is filled with natural light from a window overlooking the front garden. The flooring is carpeted.