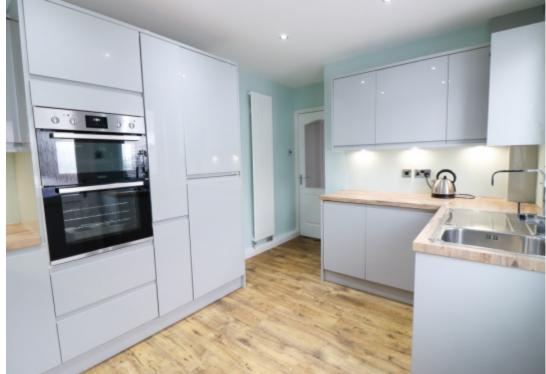

#### **Kitchen**

Stunning modern fitted kitchen that has been designed to make the most of the space through thoughtful positioning of cupboards and integrated appliances. The cupboards are grey high gloss with contrasting real wood worktops. Integrated appliances include: Fridge Freezer, Induction Hob, Double Oven, Dishwasher and Washing Machine. The flooring is laminate.