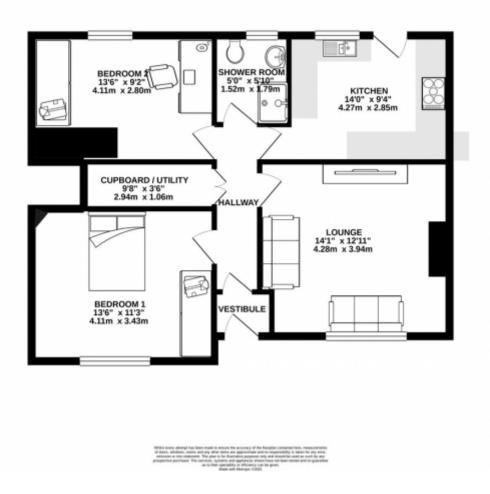

**Vestibule:** 1.27m x 1.00m

Hallway: 3.78m x 1.01m

Lounge: 4.28m x 3.94m

Kitchen: 4.27m x 2.85m

Bedroom 1: 4.11m x 3.43m

Bedroom 2: 4.11m x 2.80m

Shower Room: 1.79m x 1.52m

#### **GROUND FLOOR**

This floorplan is for illustrative purposes only and the location of doors, windows and other items are approximate.

Agents notes: All measurements are approximate and for general guidance only and whilst every attempt has been made to ensure accuracy, they must not be relied on. The fixtures, fittings and appliances referred to have not been tested and therefore no guarantee can be given that they are in working order. Internal photographs are reproduced for general information and it must not be inferred that any item shown is included with the property. Copyright © 2024 LARN - LARN1903008 Registered Office:,