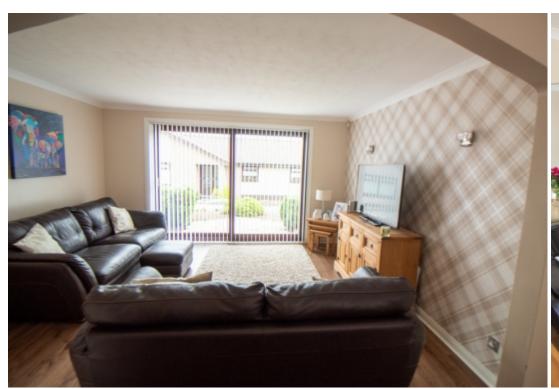

Entrance Hall

A welcoming porch leads to the entrance hall giving access to all the main living areas. A large cupboard provides useful storage. The flooring is carpeted.

Lounge

The well-proportioned lounge is flooded with natural light from the large patio doors looking over the front of the property. An archway leads through to the dining room. The flooring is laminate.

All blinds and some light fittings are included, as well as kitchen integrated appliances.

Lounge 4.2m x 3.9m

Dining Room 3.1m x 2.5m

Kitchen  $3.1 \text{m} \times 2.9 \text{m}$ 

Master Bedroom 3.7m x 3.4m