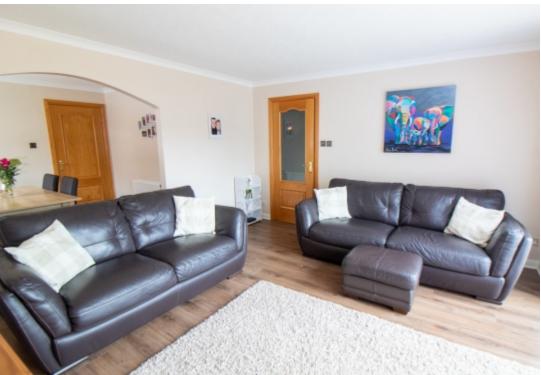

Entrance Hall

A welcoming porch leads to the entrance hall giving access to all the main living areas. A large cupboard provides useful storage. The flooring is carpeted.

Lounge

The well-proportioned lounge is flooded with natural light from the large patio doors looking over the front of the property. An archway leads through to the dining room. The flooring is laminate.

Dining Room

Set just off the lounge this spacious dining area provides an ideal area for both formal and informal occasions. A window overlooks the side aspect and the flooring is laminate.

Kitchen

This bright kitchen is laid out with a range a base and wall units with contrasting worktop. It further benefits from a breakfast bar, integrated oven, gas hob, and there is additional space for free standing appliances. A door leads out to the rear garden and the flooring is tiled.