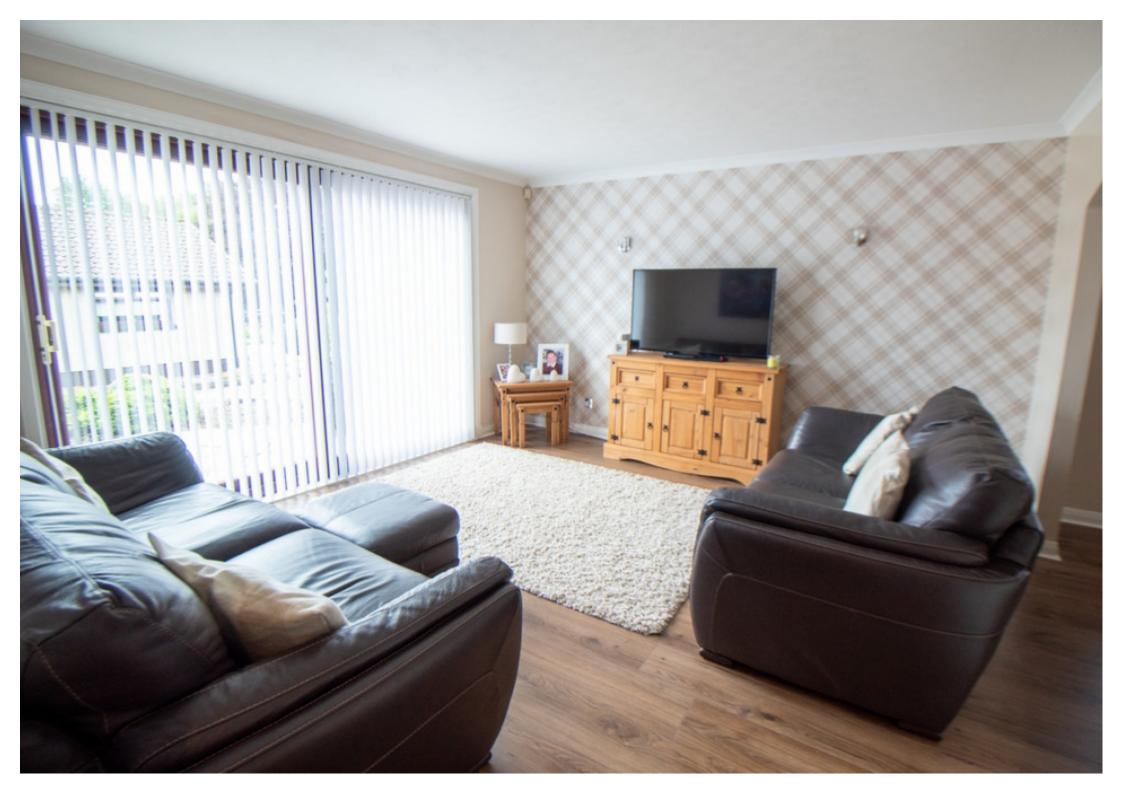

Entrance Hall

A welcoming porch leads to the entrance hall giving access to all the main living areas. A large cupboard provides useful storage. The flooring is carpeted.

Lounge

The well-proportioned lounge is flooded with natural light from the large patio doors looking over the front of the property. An archway leads through to the dining room. The flooring is laminate.

All blinds and some light fittings are included, as well as kitchen integrated appliances.

Lounge 4.2m x 3.9m

Dining Room 3.1m x 2.5m

Kitchen  $3.1 \text{m} \times 2.9 \text{m}$ 

Master Bedroom 3.7m x 3.4m