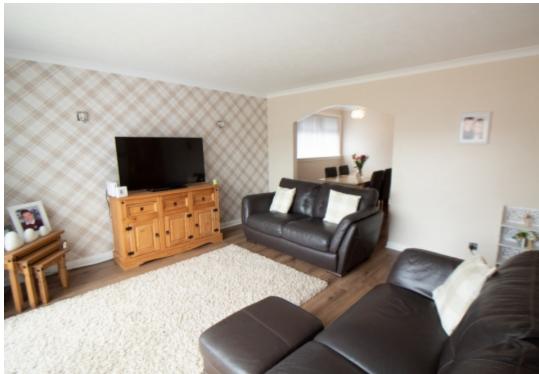

Entrance Hall

A welcoming porch leads to the entrance hall giving access to all the main living areas. A large cupboard provides useful storage. The flooring is carpeted.

Lounge

The well-proportioned lounge is flooded with natural light from the large patio doors looking over the front of the property. An archway leads through to the dining room. The flooring is laminate.