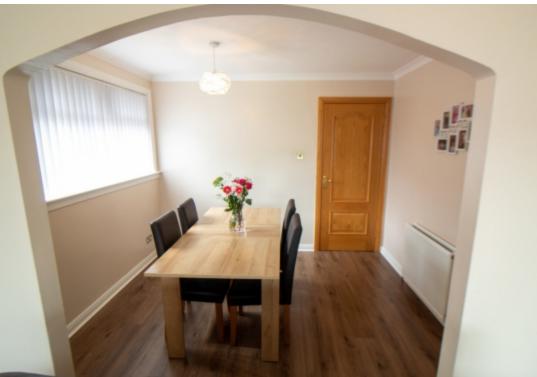

Dining Room

Set just off the lounge this spacious dining area provides an ideal area for both formal and informal occasions. A window overlooks the side aspect and the flooring is laminate.

Kitchen

This bright kitchen is laid out with a range a base and wall units with contrasting worktop. It further benefits from a breakfast bar, integrated oven, gas hob, and there is additional space for free standing appliances. A door leads out to the rear garden and the flooring is tiled.