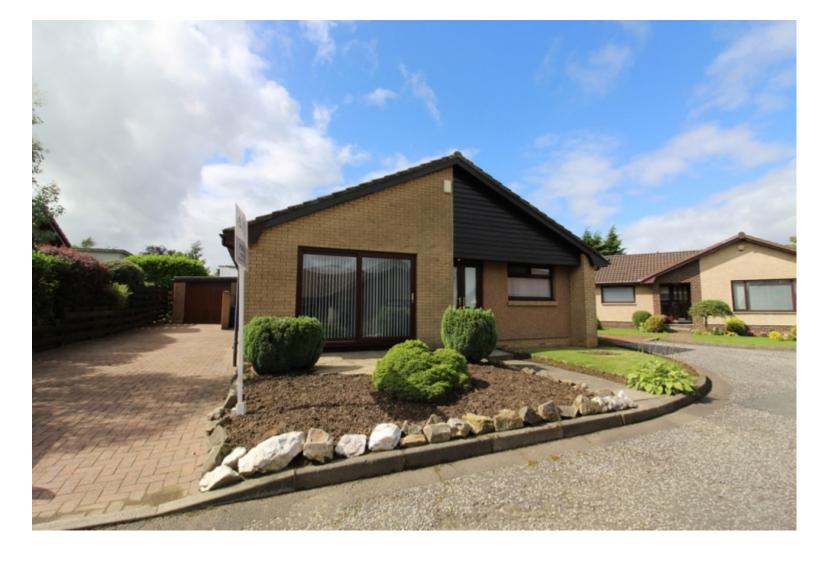

£208,000 Offers Over

Eastertoun Gardens, Armadale

Detached Bungalow | 3 Bedrooms | 1 Bathroom

### **Property Description**

Rarely Available Three Bedroom Detached Bungalow perfectly positioned within a highly sought- after location in Armadale. Property Comprises; Porch, Entrance Hall, Lounge, Dining Room, Kitchen, Family Bathroom, Three Bedrooms and Detached Garage.

#### Externally

To the front of the property lies a well-maintained front garden bordered with shrubs. To the rear the large enclosed west facing garden is laid with a mixture of paving stone chips and a turfed area. A driveway to the side of the property has space for up to three cars and leads to the garage.