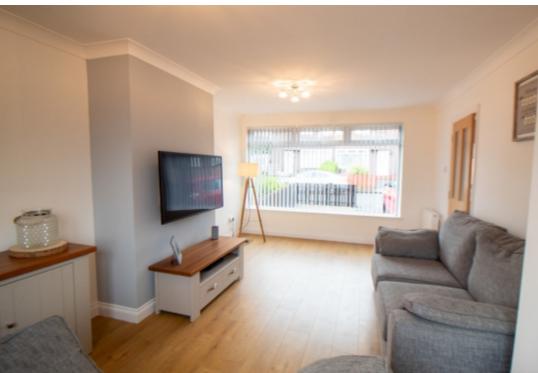

Lounge / Diner

This large lounge has been tastefully decorated in neutral tones. The room is flooded with natural light from the large window overlooking the front of the property and the french doors that lead out onto the raised decking area in the rear garden. The flooring is laminate.