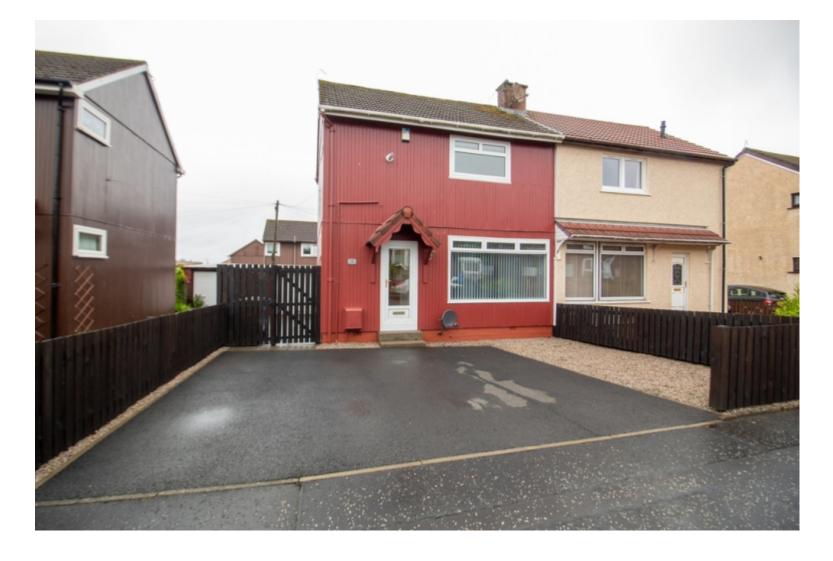

£105,000 Offers Over

Chestnut Avenue

Semi-Detached House | 2 Bedrooms | 1 Bathroom

Family Bathroom

Modern family bathroom with shower cubicle, wash hand basin and w/c, and finished with wet wall panels and black tiled flooring.

Externally

To the front of the property, a driveway provides off street parking for two cars. A gate leads to the enclosed rear where there is a lovely raised decking area ideal for sitting on a sunny afternoon. Steps take you to the lower part of the garden that has been laid with artificial turf, bordered with wooden planters. A separate garage offers fantastic external storage.