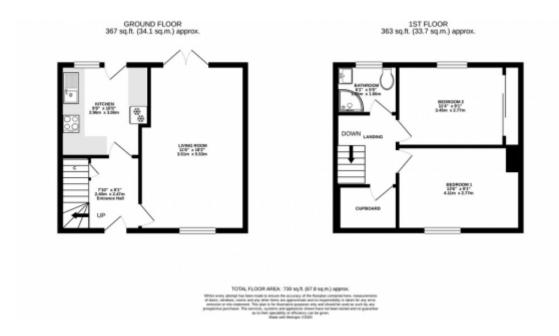

All blinds, and some light fittings are included, as well as all integrated appliances in the kitchen.

Entrance Hall (2.4m x 2.5m)

Lounge / Diner (5.5m x 3.5m)

Kitchen  $(3.1m \times 3.0m)$ 

Bedroom 1  $(4.1 \text{m} \times 2.8 \text{m})$ 

Bedroom 2  $(3.5m \times 2.8m)$ 

Bathroom  $(1.9m \times 1.7m)$ 

This floorplan is for illustrative purposes only and the location of doors, windows and other items are approximate.

Agents notes: All measurements are approximate and for general guidance only and whilst every attempt has been made to ensure accuracy, they must not be relied on. The fixtures, fittings and appliances referred to have not been tested and therefore no guarantee can be given that they are in working order. Internal photographs are reproduced for general information and it must not be inferred that any item shown is included with the property. Copyright © 2024 LARN - LARN1903008 Registered Office:,