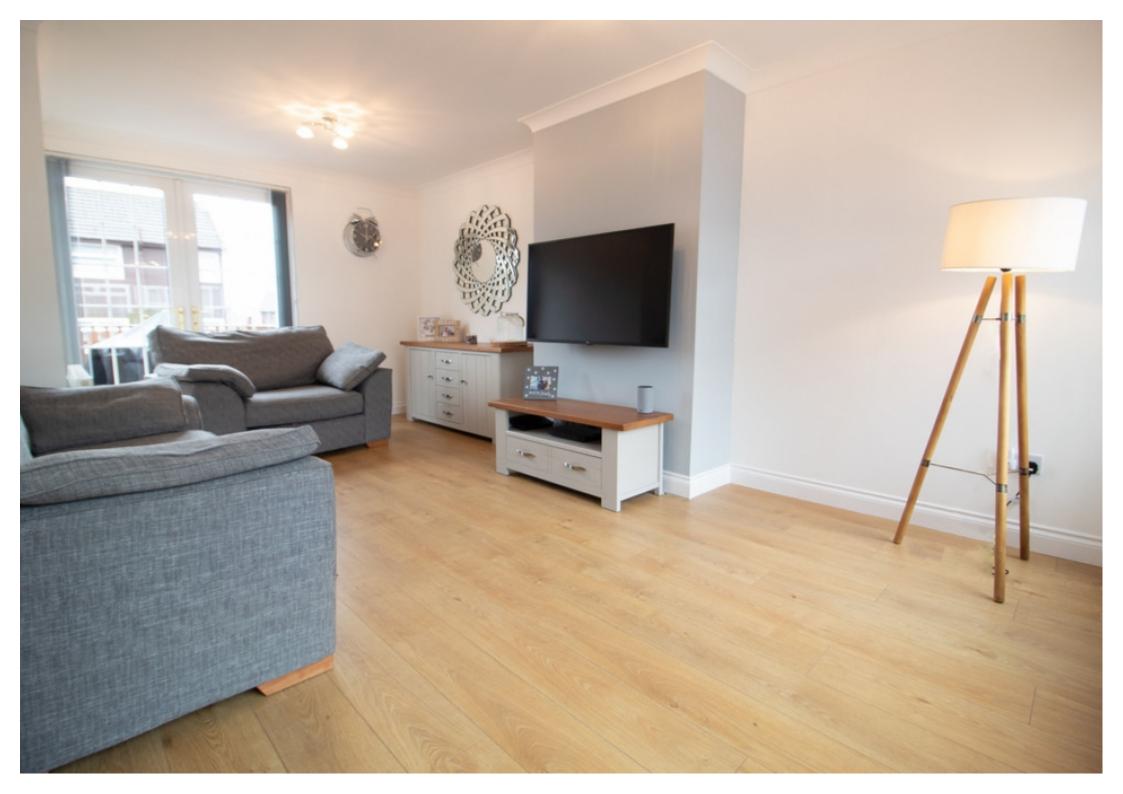

Lounge / Diner

This large lounge has been tastefully decorated in neutral tones. The room is flooded with natural light from the large window overlooking the front of the property and the french doors that lead out onto the raised decking area in the rear garden. The flooring is laminate.