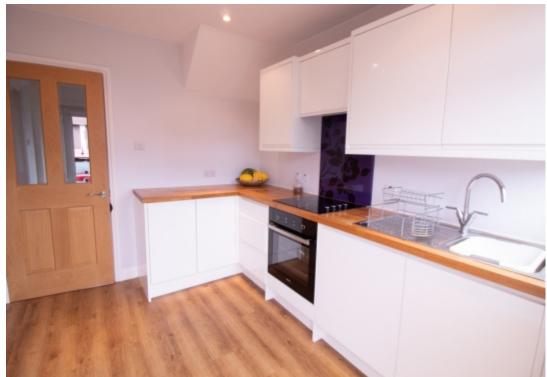

Kitchen

The kitchen has been finished to a high standard with a range of white high gloss base and wall units and contrasting solid wood worktops. All appliances are integrated comprising; fridge freezer, washing machine, tumble dryer, oven, and hob. A door gives access to the rear garden and the flooring is laminate.