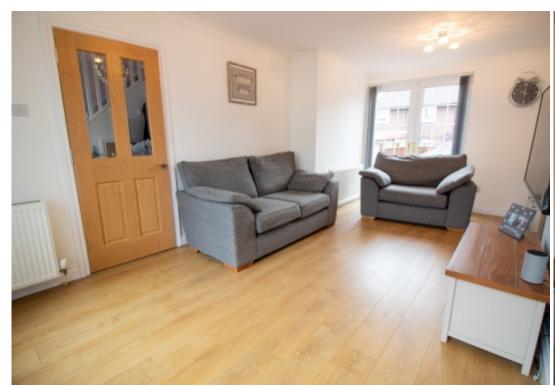

Lounge / Diner

This large lounge has been tastefully decorated in neutral tones. The room is flooded with natural light from the large window overlooking the front of the property and the french doors that lead out onto the raised decking area in the rear garden. The flooring is laminate.