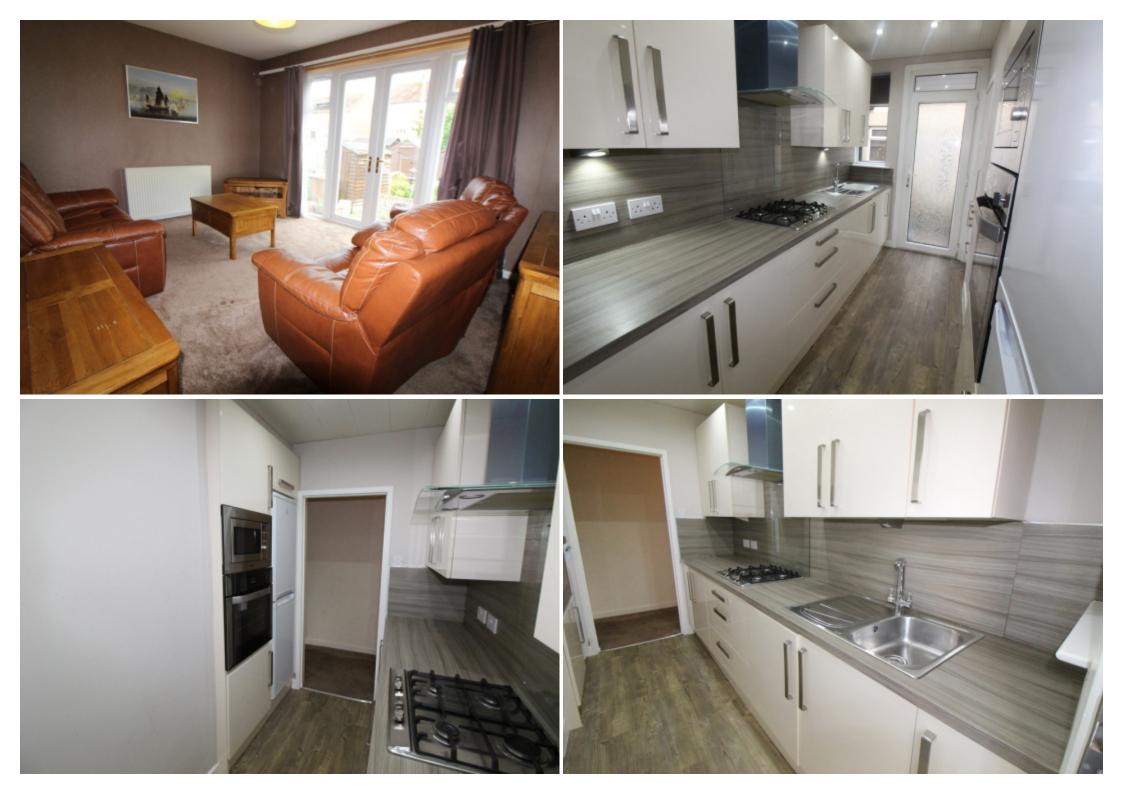

Entrance Hall

The spacious entrance hall gives access to all the rooms within the property. The flooring is carpeted.

Lounge (4.6m x 3.5m)

A large bright room flooded with natural light from the large french doors that lead to the rear garden. The flooring is carpeted.

Kitchen (3.3m x 1.6m)

This stylish modern galley style kitchen has been finished to a high standard with a range of floor standing and wall mounted units with contrasting worktop. It further benefits from integrated washing machine, hob, oven, and fridge freezer. A door leads to the side of the property and the flooring is laminate.