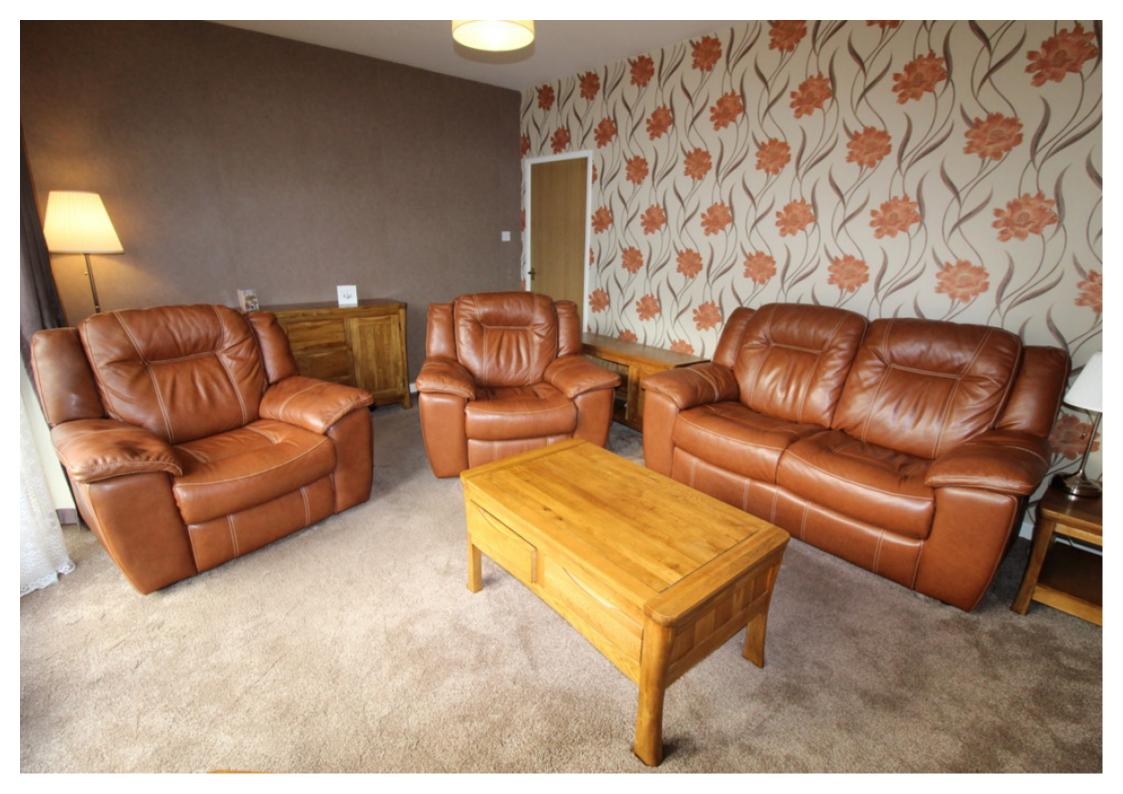

Entrance Hall

The spacious entrance hall gives access to all the rooms within the property. The flooring is carpeted.

Lounge (4.6m x 3.5m)

A large bright room flooded with natural light from the large french doors that lead to the rear garden. The flooring is carpeted.